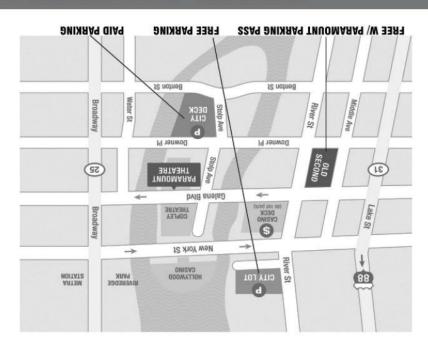

## **XOU WILL BE TOWED,** DO NOT PARK IN ANY OTHER BANK LOT.

See map for other parking options.

This pass only allows access into the Old Second Bank lot and DOES NOT GUARANTEE A SPOT as spaces are limited. Not valid for RiverEdge Park shows.

Monday-Friday after 6:00 p.m. Saturdays 2 p.m. to midnight Sundays all day

Parking available during non-banking hours only. Not valid for weekday matinee performances.

FREE PARKING AVAILABLE AT:
Old Second National Bank 37 S. River St.

FOLD HERE

OLD SECOND BANK LOT

## PARKING PASS

This vehicle belongs to a guest of the Paramount Theatre or Copley Theatre and is authorized to park in this bank lot (IF THE BANK IS CLOSED) until midnight. Please post this in your windshield when parking at Old Second Bank.