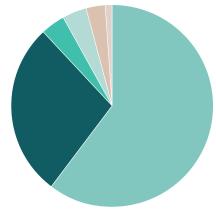

### **AREAS OF SUPPORT**

- **61**% General Fund
- **28**% Grants for various programs
  - 4<sup>%</sup> RiverEdge Park
  - 4% School of the Arts
  - **2**% Broadway
  - 1 % Other funds