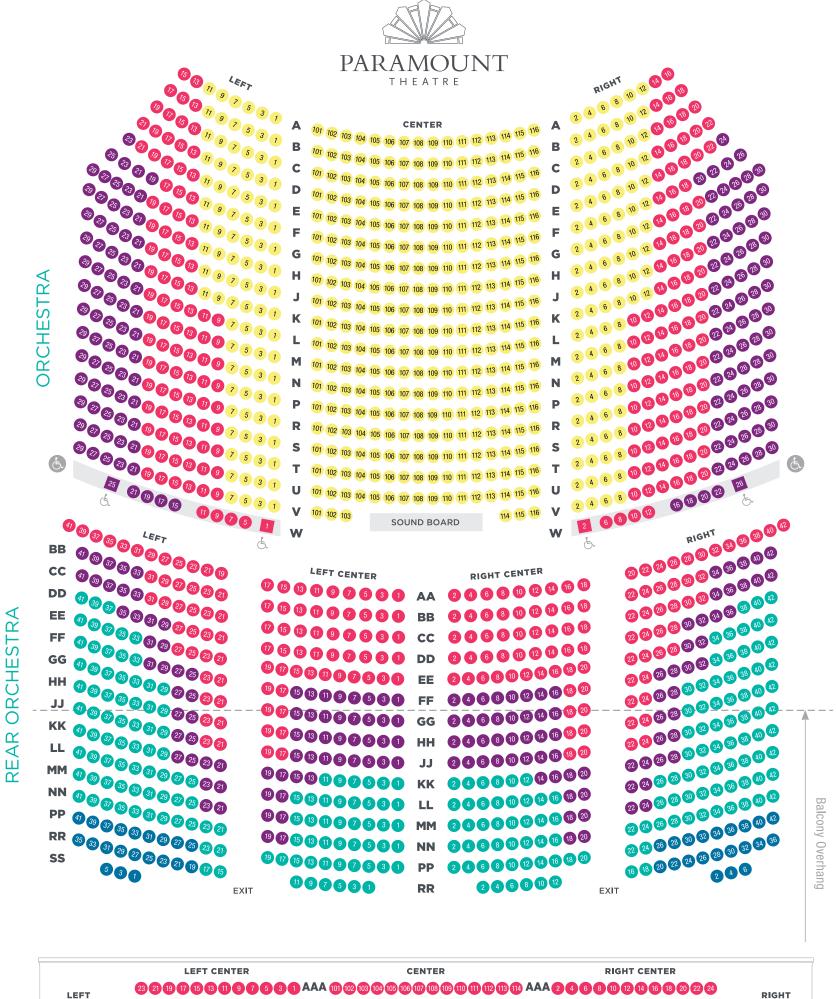

ALCONY

m

220076809768031 29 27 25 31 29 27 25 33 31 29 27 25 33 31 29 27 25 33 31 29 27 25

26 28 30 32 34

26 28 30 32 34

|                    |                       | PREVIEW PER | RFORMANCES | REGULAR PERFORMANCES |                |
|--------------------|-----------------------|-------------|------------|----------------------|----------------|
|                    | SEATING ZONE          | WED & THURS | FRIDAY     | WED & THURS          | FRI, SAT & SUN |
| <b>BUY 2 SHOWS</b> | Seating Zone <b>A</b> | \$140       | \$154      | \$160                | \$174          |
| GET 2 SHOWS        | Seating Zone <b>B</b> | \$120       | \$134      | \$140                | \$154          |
|                    | Seating Zone <b>C</b> | \$100       | \$114      | \$120                | \$134          |
|                    | Seating Zone <b>D</b> | \$80        | \$94       | \$100                | \$114          |
|                    | Seating Zone E        | \$60        | \$74       | \$80                 | \$94           |

Prices above are for ALL 4 SHOWS in Broadway Subscription Series. Fees not included.