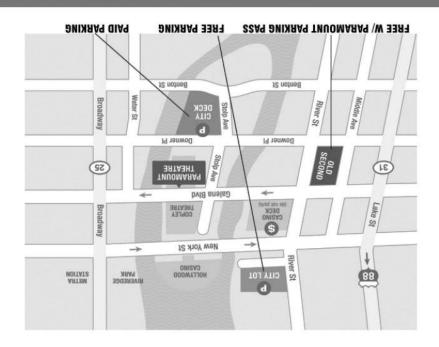

## **XOU WILL BE TOWED,** DO NOT PARK IN ANY OTHER BANK LOT.

See map for other parking options.

This pass only allows access into the Old Second Bank lot and DOES NOT GUARANTEE A SPOT as spaces are limited. Not valid for RiverEdge Park shows.

Monday-Friday after 6:00 p.m. Saturdays 2 p.m. to midnight Sundays all day

Parking available during non-banking hours only. Not valid for weekday matinee performances.

FREE PARKING AVAILABLE AT: Old Second National Bank 37 S. River St.

FOLD HERE

OLD SECOND BANK LOT

## PARKING PASS

This vehicle belongs to a guest of the Paramount Theatre or Copley Theatre and is authorized to park in this bank lot (IF THE BANK IS CLOSED) until midnight. Please post this in your windshield when parking at Old Second Bank.