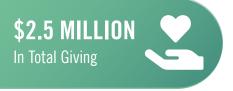

#### A YEAR IN NUMBERS

14% INCREASE
In New Donors

**OVER \$75,000**Raised On GivingTuesday

**6,422**Total Gifts

40% INCREASE
In Planned Gift Donors

**OVER \$1.8 MIL.**In General Fund Gifts