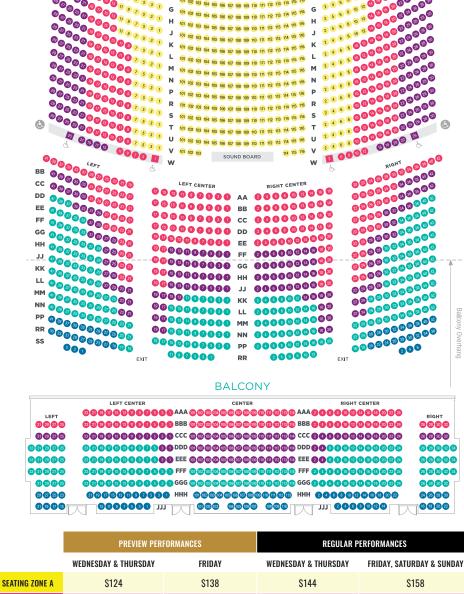

## **SEATING ZONE MAP** Please refer to the chart below for your 4-show subscription price. Ticket prices vary slightly by seating

location. Our most expensive ticket for subscribers is just \$39.50 per show. For a more detailed view, scroll down.

| SEATING ZONE C                                                                                  | \$94 | \$108 | \$114 | \$128 |  |  |  |  |  |  |  |
|-------------------------------------------------------------------------------------------------|------|-------|-------|-------|--|--|--|--|--|--|--|
| SEATING ZONE D                                                                                  | \$76 | \$90  | \$96  | \$110 |  |  |  |  |  |  |  |
| SEATING ZONE E                                                                                  | \$56 | \$70  | \$76  | \$90  |  |  |  |  |  |  |  |
|                                                                                                 |      |       |       |       |  |  |  |  |  |  |  |
|                                                                                                 |      |       |       |       |  |  |  |  |  |  |  |
|                                                                                                 |      |       |       |       |  |  |  |  |  |  |  |
| SPECIFIC SEAT LOCATIONS                                                                         |      |       |       |       |  |  |  |  |  |  |  |
| OI LOUIS OF ALL FORMIONS                                                                        |      |       |       |       |  |  |  |  |  |  |  |
| Please refer to the chart below for your 4-show subscription price. Ticket prices vary slightly |      |       |       |       |  |  |  |  |  |  |  |

by seating location. Our most expensive ticket for subscribers is just \$39.50 per show.

ORCHESTRA LEVEL

\$144

\$128

\$158

\$142

\$142

\$128

## В 101 102 103 104 105 106 107 108 109 110 111 112 113 114 115 116 С 101 102 103 104 105 106 107 108 109 110 111 112 113 114 115 116

D

101 102 103 104 105 106 107 108 108 110 111 112 113 114 115 116 107 102 103 104 105 106 107 108 108 110 111 112 113 114 115 118 101 102 103 104 105 106 107 108 109 110 111 112 113 114 115 116

SEATING ZONE B

SEATING ZONE C

\$108

\$94

SEATING ZONE D \$76 \$90 \$96 \$110 SEATING ZONE E \$56 \$70 \$76 \$90 **SUBSCRIPTION CHANGES** If you wish to make changes to your subscription, please use the chart at the top to pick the series number of your fixed subscription package. Please know that free exchanges may be made at a later date. Free exchanges apply to the seating zone and day of week of equal or lesser value of the current