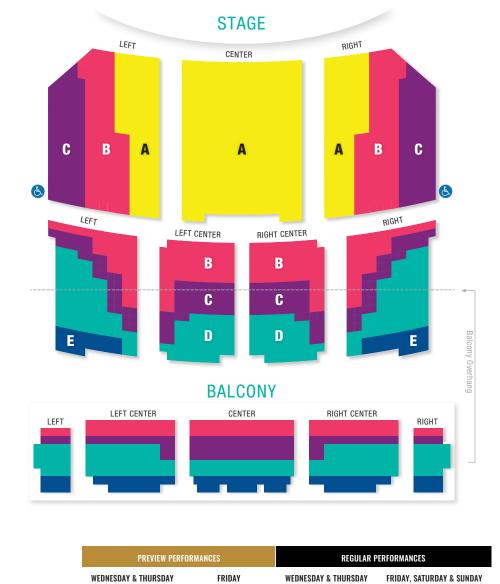

## **SEATING ZONE MAP** Please refer to the chart below for your 4-show subscription price. Ticket prices vary slightly by seating

location. Our most expensive ticket for subscribers is just \$39.50 per show. For a more detailed view, scroll down.

| SEATING ZONE C                                                                                  | \$94 | \$108 | \$114 | \$128 |  |  |  |  |  |  |  |
|-------------------------------------------------------------------------------------------------|------|-------|-------|-------|--|--|--|--|--|--|--|
| SEATING ZONE D                                                                                  | \$76 | \$90  | \$96  | \$110 |  |  |  |  |  |  |  |
| SEATING ZONE E                                                                                  | \$56 | \$70  | \$76  | \$90  |  |  |  |  |  |  |  |
|                                                                                                 |      |       |       |       |  |  |  |  |  |  |  |
|                                                                                                 |      |       |       |       |  |  |  |  |  |  |  |
|                                                                                                 |      |       |       |       |  |  |  |  |  |  |  |
| SPECIFIC SEAT LOCATIONS                                                                         |      |       |       |       |  |  |  |  |  |  |  |
| OI LOUIS OF ALL FORMIONS                                                                        |      |       |       |       |  |  |  |  |  |  |  |
| Please refer to the chart below for your 4-show subscription price. Ticket prices vary slightly |      |       |       |       |  |  |  |  |  |  |  |

by seating location. Our most expensive ticket for subscribers is just \$39.50 per show.

ORCHESTRA LEVEL

\$144

\$128

\$158

\$142

\$142

\$128

SEATING ZONE B

SEATING ZONE C

\$108

\$94

SEATING ZONE D \$76 \$90 \$96 \$110 SEATING ZONE E \$56 \$70 \$76 \$90 **SUBSCRIPTION CHANGES** If you wish to make changes to your subscription, please use the chart at the top to pick the series number of your fixed subscription package. Please know that free exchanges may be made at a later date. Free exchanges apply to the seating zone and day of week of equal or lesser value of the current