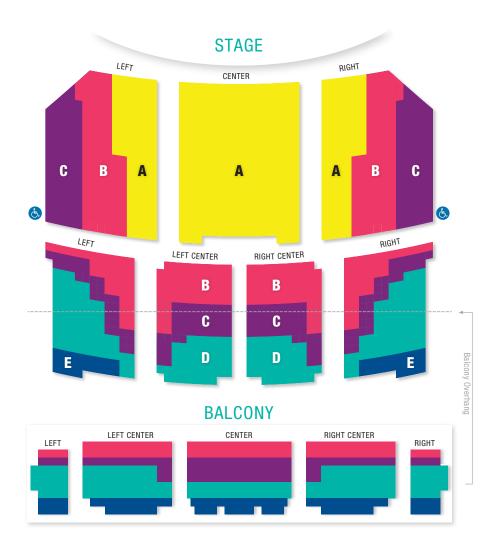

Prices are for ALL 4 SHOWS in Broadway Subscription Series. Pricing does not include fees.\*Holiday schedule change. Day of week may differ.

Please refer to the chart below for your 4-show subscription price. Our most expensive ticket for subscribers is just \$39.50 per show. For a detailed view, visit ParamountAurora.com/map.

|                | PREVIEW PER          | FORMANCES | REGULAR PERFORMANCES |                           |  |
|----------------|----------------------|-----------|----------------------|---------------------------|--|
|                | WEDNESDAY & THURSDAY | FRIDAY    | WEDNESDAY & THURSDAY | FRIDAY, SATURDAY & SUNDAY |  |
| SEATING ZONE A | \$124                | \$138     | \$144                | \$158                     |  |
| SEATING ZONE B | \$108                | \$122     | \$128                | \$142                     |  |
| SEATING ZONE C | \$94                 | \$108     | \$114                | \$128                     |  |
| SEATING ZONE D | \$76                 | \$90      | \$96                 | \$110                     |  |
| SEATING ZONE E | \$56                 | \$70      | \$76                 | \$90                      |  |