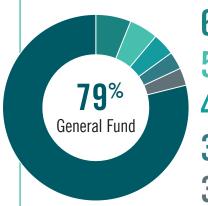

## A YEAR OF IMPACT

**OVER \$8.1 MILLION**In Total Giving

56% INCREASE
In New Donors

**OVER \$105,000**Raised On GivingTuesday

**5,565** Total Gifts

**OVER \$1.1 MIL.** In Planned Gifts

**OVER \$6.3 MIL.**In General Fund Gifts