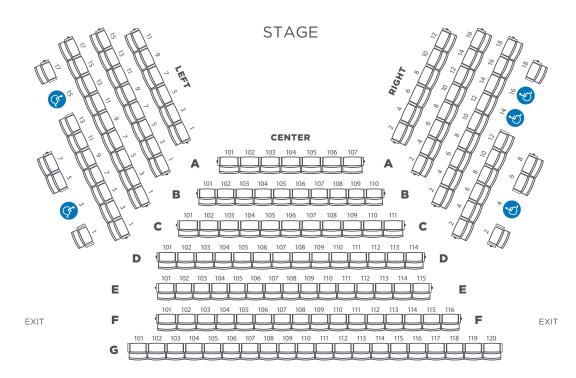

| <del>\$165</del> | \$108                                |
|                         | 5.6           | Sat | 8:00p | 8/26/23           | 11/4/23                                 | 4/13/24                     | <del>\$165</del> | \$108                                |
|                         | 5.7           | Sun | 1:00p | 8/27/23           | 11/5/23                                 | 4/14/24                     | <del>\$165</del> | \$108                                |
|                         | 5.8           | Sun | 5:30p | 8/27/23           | 11/5/23                                 | 4/14/24                     | <del>\$165</del> | \$108                                |

YOUR SERIES: WEEK#\_\_\_\_\_ DAY\_\_\_\_\_ TIME\_\_

## **SEATING ZONE MAP** SEE PAGE 15 TO SUBSCRIBE



## **BOLD SUBSCRIBER BENEFITS**

As a subscriber, you'll get high-quality productions, plus:

10% OFF SINGLE TICKETS to Paramount's BOLD and Broadway Series, and other select shows

UNLIMITED FREE EXCHANGES [equal or lesser value] up until noon the Monday prior to your scheduled performance. If exchanging to a higher ticket price, simply pay the difference. Seating based on availability.

FIRST ACCESS to just-announced shows

**EXACT SAME SEATS** to all three productions

**DEDICATED SUBSCRIBER SERVICES STAFF** 

## UNLOCK ADDITIONAL EXCLUSIVE DONOR BENEFITS

With an annual gift to the Paramount, you will receive additional exclusive donor benefits while supporting our mission to bring the arts to the entire Aurora community.

For information on how your gifts make a difference, visit Pa