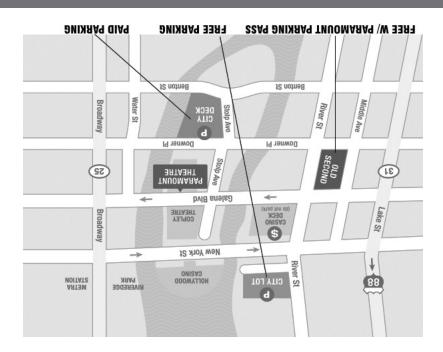

## **XOU WILL BE TOWED.**DO NOT PARK IN ANY OTHER BANK LOT.

See map for other parking options.

This pass only allows access into the Old Second Bank lot and DOES NOT GUARANTEE A SPOT as spaces are limited. Not valid for RiverEdge Park shows.

Monday-Friday after 6:00 p.m. Saturdays 2 p.m. to midnight Sundays all day

Parking available during non-banking hours only. Not valid for weekday matinee performances.

FREE PARKING AVAILABLE AT: Old Second National Bank 37 S. River St.

**FOLD HERE** 

OLD SECOND BANK LOT

## PARKING PASS

This vehicle belongs to a guest of the Paramount Theatre or Copley Theatre and is authorized to park in this bank lot (IF THE BANK IS CLOSED) until midnight. Please post this in your windshield when parking at Old Second Bank.