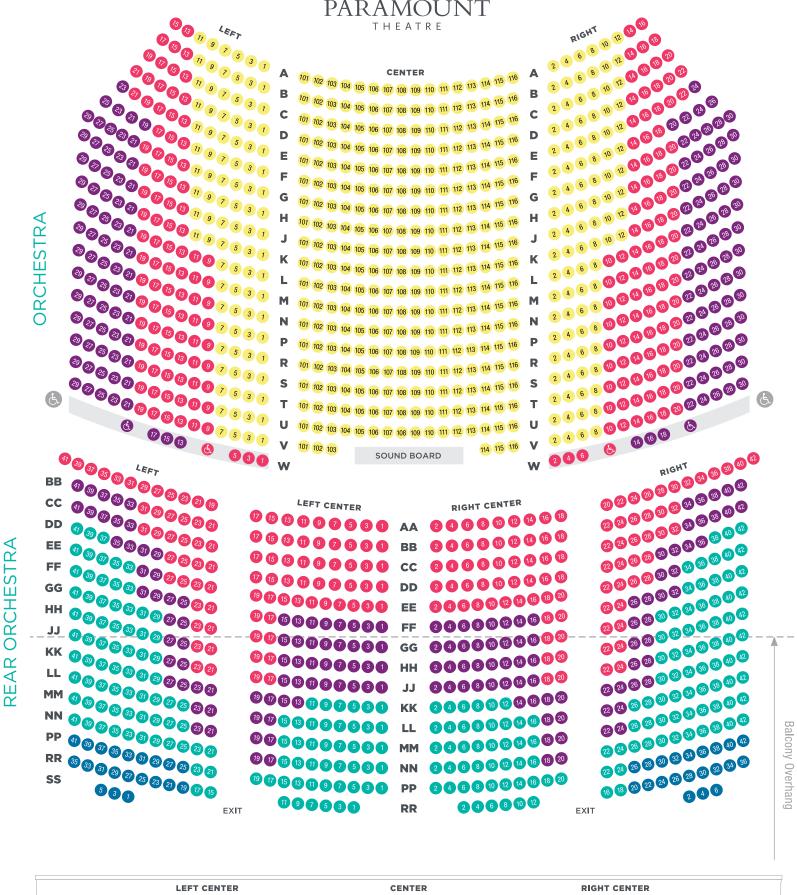

### **TIPS FOR ORDERING**

When you pre-order season tickets for the 2020/2021 Broadway Series, please choose a series number from the chart that bests fits your schedule. If you have seating location preferences, please indicate those on your order. *Helpful tips:* 

# 2. BE FLEXIBLE

Providing several seating location options with your order increases our ability to fulfill your request.